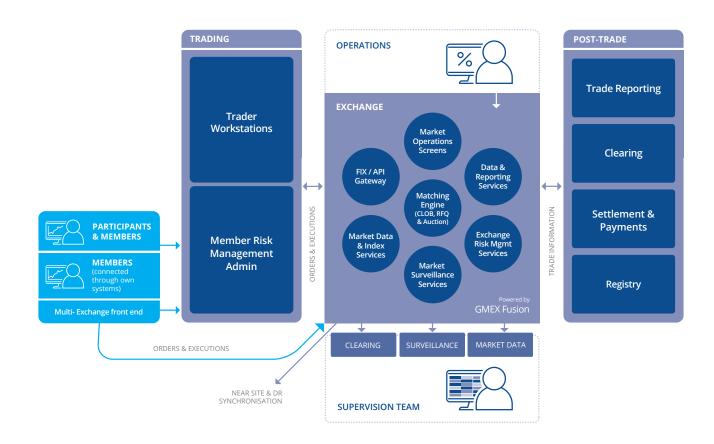

## **Key business features include:**

- Locally deployed or fully managed turnkey solutions for quote driven and order driven markets supporting both global and local regulation
- Option of a full market surveillance service with exchange reporting
- Designed for MiFID/ MiFID II & EMIR compliance as well as localised regulations
- Outsourced management of client connectivity
- · Ability to run standalone or integrate with other liquidity pools
- Multi-asset options
- Seamless integration with CSD or CCP clearing
- Ability to set-up a 'fair playing field' for all participants

## **GMEX Technologies delivers the following Exchange and Trading Venue solutions:**

- ForumMatch Trading System offering matching via a Central Limit Order Book (CLOB), Request for Quote (RFQ) or Auction models.
- ForumTrader Front-end a fully functioning web deployable multi-asset, multi-lingual trader workstation and order management system facilitating order routing to the exchange and market data dissemination.
- ForumDetect Market Surveillance Platform Designed for trading venues and trading firms, providing an In-Tray for alert/case management, a real-time Replay screen for market event analysis and a set of surveillance reports for post-event review.

## The solutions are supported by:

- **GMEX Services** Common Infrastructure Support and Consulting:
  - Market Operation Services to allow for system monitoring, static data maintenance, market operations, schedule and member configuration.
  - Market Supervision Services to facilitate operation of an orderly market and surveillance tools for alerting and facilitating investigation.
  - Consulting Services to deliver product development, strategy implementation, exchange project management and integration services.